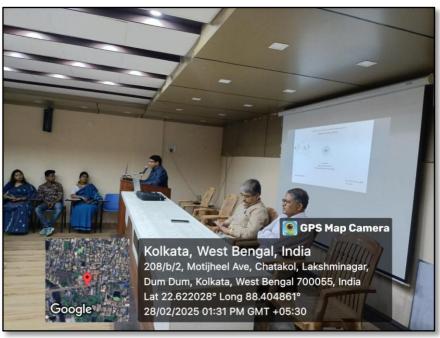

No of Students Participated: 34

The Dum Dum Motijheel Rabindra Mahavidyalaya took a significant step towards promoting India's rich cultural heritage and traditional knowledge systems with the inauguration of the Centre for Studies and Research in Indian Knowledge System (IKS). The ceremony marked a new era in the college's pursuit of academic excellence and cultural preservation.

The inauguration ceremony was graced by esteemed guests, including our Hon'ble Principal Prof. (Dr.) Arijit Saha and Shri Subhabrata Bhattacharya, Joint Coordinator IQAC. The ceremony began with a traditional lamp-lighting ceremony, followed by a welcome address by Durga Sankar Koyel, SACT, Department of History.

## **Few Glimpses of the Ceremony**