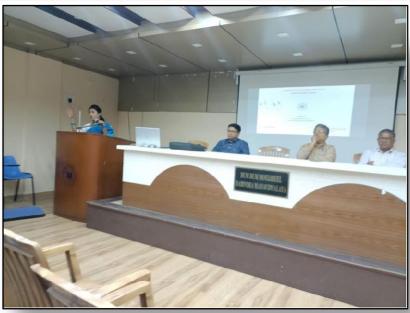

The inauguration ceremony was graced by esteemed guests, including our Hon'ble Principal Prof. (Dr.) Arijit Saha and Shri Subhabrata Bhattacharya, Joint Coordinator IQAC. The ceremony began with a traditional lamp-lighting ceremony, followed by a welcome address by Durga Sankar Koyel, SACT, Department of History.

Dr. Sukanya Bhattacharjee, SACT, Department of Sanskrit, emphasized the importance of preserving and promoting India's traditional knowledge systems. The speaker highlighted the significance of IKS in addressing contemporary challenges and promoting sustainable development.

## **Few Glimpses of the Ceremony**