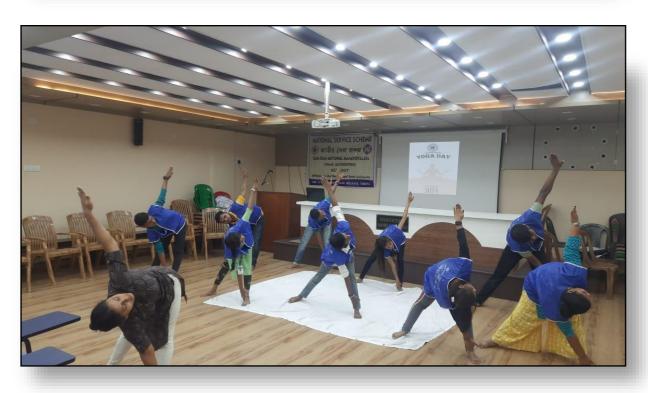

No of Students Participated: 10

To commemorate the significance of holistic well-being and inner harmony, the IQAC and NSS Unit of Dum Dum Motijheel Rabindra Mahavidyalaya jointly organized an event titled "Celebrating International Yoga Day" on 21st June 2023. The event took place in the college's Seminar Hall and saw the enthusiastic participation of 20 students.

The program commenced with a brief introduction on the importance and origin of International Yoga Day, followed by a practical yoga session led by experienced volunteers. Students engaged in various yoga postures (asanas), breathing exercises (pranayama), and meditation techniques, emphasizing the theme of health, mindfulness, and balance.

**Students Performing Yoga** 