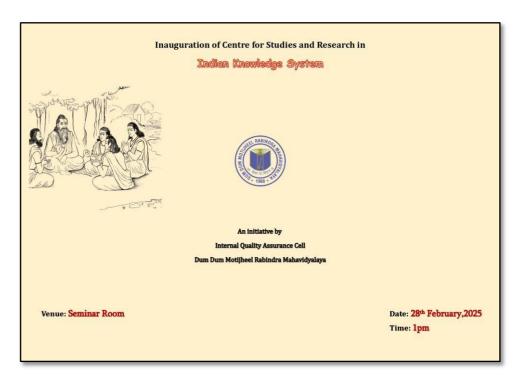

**Event Name:** Inauguration of Centre for Studies and Research in Indian Knowledge System

**Organized By: IQAC, DDMRM** 

Date: 28th February,2025

Time: 1 PM

Venue: Seminar Hall, Dum Dum Motijheel Rabindra Mahavidyalaya

Flyer of the Event